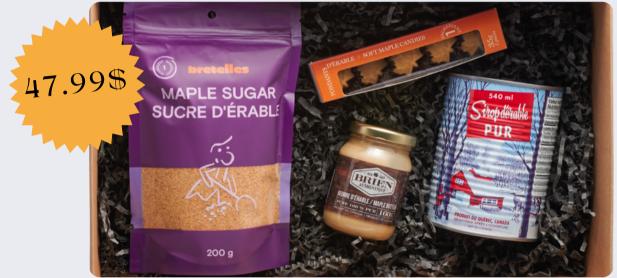

#### Sweet tooth

<u>Included in this box:</u> 1 x Maple sugar (200g) / 1 x Soft maple candies (35g) /1x Maple butter (160g) /1x Amber maple syrup can (540ml).

\*The above prices exclude shipping and taxes. These prices are subject to change without notice.

| Name             | SKU      | Content                                                                                                                                          | Price (CAD\$) |
|------------------|----------|--------------------------------------------------------------------------------------------------------------------------------------------------|---------------|
| Little pleasures | MW-60001 | 1 x Soft maple candies (35g) / 1 x Scotch infused maple syrup (250ml) / 1 x Maple Caramel (250g) / 1 x Magical rub (80g)                         | 50.99\$       |
| Sugar rush!      | MW-60003 | 1 x Caramel, maple, and fleur de sel popcorn (140g) / 1 x<br>Maple fudge (60g) / 1 x Soft maple candies (70g) / 1 x Hard<br>maple candies (90g). | 35.99\$       |
| Sweet tooth      | MW-60004 | 1 x Maple sugar (200g) / 1 x Soft maple candies (35g) / 1 x<br>Maple butter (160g) / 1 x Amber maple syrup can (540ml)                           | 47.99\$       |
| Custom box       | LL-60000 | TBD                                                                                                                                              | TBD           |