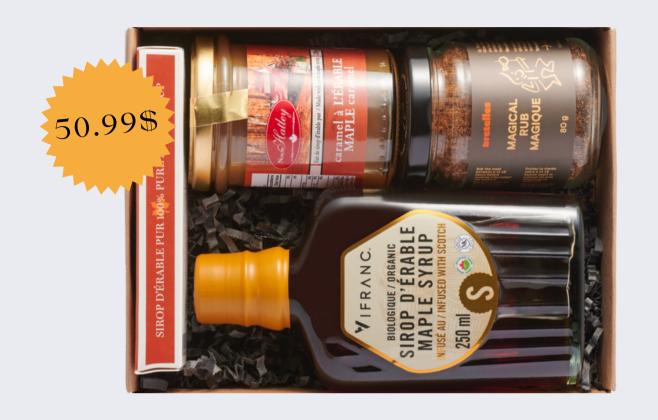

## Little pleasures

<u>Included in this box:</u> 1 x Soft maple candies (35g) / 1 x Scotch-infused maple syrup (250ml) / 1 x Maple Caramel (250g) / 1 x Magical rub (80g).

Photo credit: @laviedansmonassiette

\*The above prices exclude shipping and taxes. These prices are subject to change without notice.

| Name             | SKU      | Content                                                                                                                                          | Price (CAD\$) |
|------------------|----------|--------------------------------------------------------------------------------------------------------------------------------------------------|---------------|
| Little pleasures | MW-60001 | 1 x Soft maple candies (35g) / 1 x Scotch infused maple syrup (250ml) / 1 x Maple Caramel (250g) / 1 x Magical rub (80g)                         | 50.99\$       |
| Sugar rush!      | MW-60003 | 1 x Caramel, maple, and fleur de sel popcorn (140g) / 1 x<br>Maple fudge (60g) / 1 x Soft maple candies (70g) / 1 x Hard<br>maple candies (90g). | 35.99\$       |
| Sweet tooth      | MW-60004 | 1 x Maple sugar (200g) / 1 x Soft maple candies (35g) / 1 x<br>Maple butter (160g) / 1 x Amber maple syrup can (540ml)                           | 47.99\$       |
| Custom box       | LL-60000 | TBD                                                                                                                                              | TBD           |