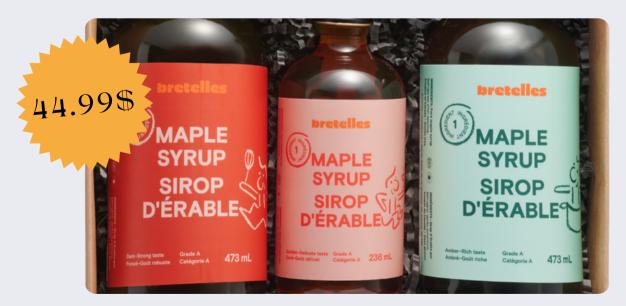

## Sweet trilogy

<u>Included in this box:</u> 1 x Dark maple syrup (473 ml) / 1 x Golden maple syrup (236ml) / 1 x Amber maple syrup (473ml).

| Name          | SKU        | Content                                                                                                                                                                                                                                    | Price (CAD\$) |
|---------------|------------|--------------------------------------------------------------------------------------------------------------------------------------------------------------------------------------------------------------------------------------------|---------------|
| Discovery box | LL-60001-C | 1 x Caramel, maple, and fleur de sel popcorn (140g) / 1 x Amber maple syrup (473ml) / 1 x Maple butter (250g) / 1 x Magical rub (80g) / 1 x Maple sugar (200g) / 1 x Soft maple candies (70g) / 1 x Maple jelly with Aleppo pepper (110ml) | 69.99\$       |
| Sweet trilogy | LL-60002   | 1 x Dark maple syrup (473 ml) / 1 x Golden maple syrup (236ml) / 1 x Amber maple syrup (473ml)                                                                                                                                             | 44.99\$       |
| Dawn to dusk  | LL-60003   | 1 x Caramel, maple, and fleur de sel popcorn (140g) / 1 x<br>Magical rub (80g) / 1 x Maple butter (250g) / 1 x Maple<br>jelly with Aleppo pepper (110ml)                                                                                   | 39.99\$       |
| Cravings!     | LL-60004   | 1 x Caramel, maple, and fleur de sel popcorn (140g) / 1 x<br>Maple butter (250g) / 1 x Soft maple candies (70g)                                                                                                                            | 32.99\$       |