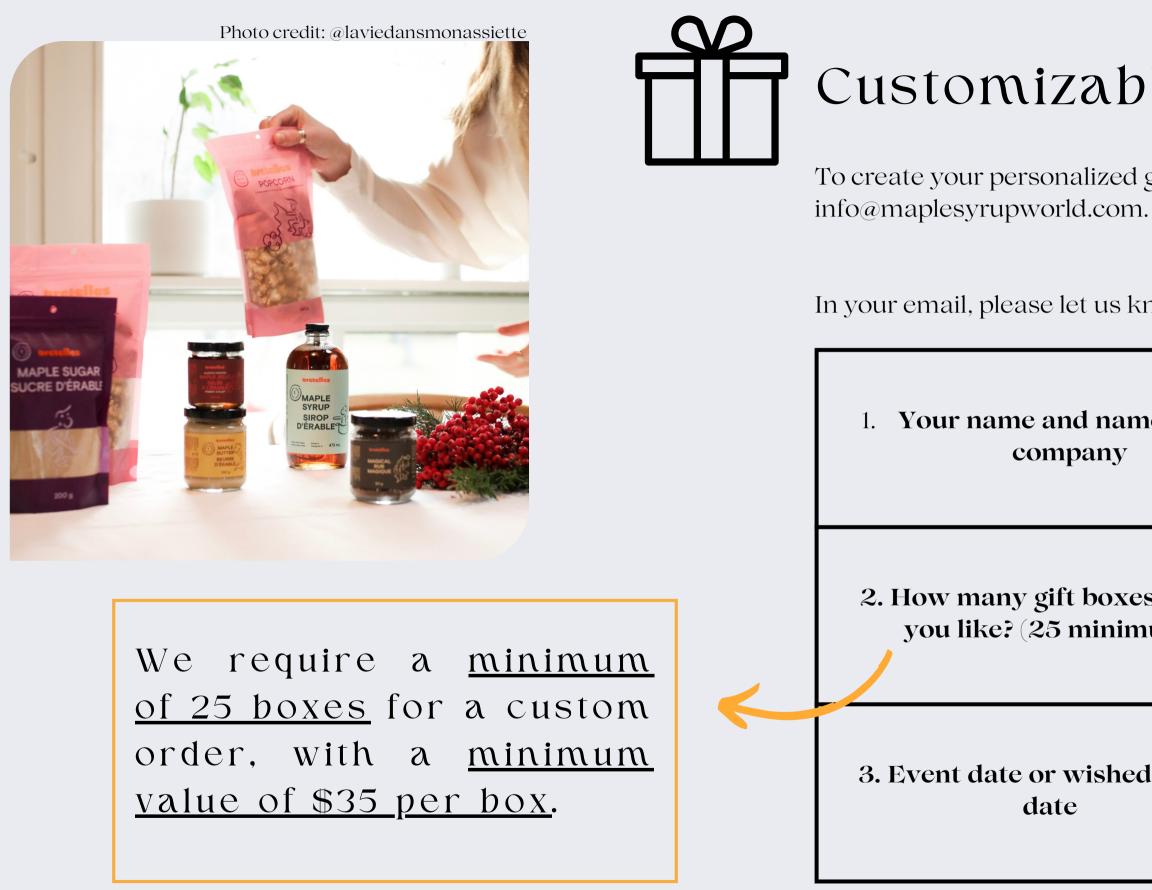

### Customizable boxes available

Looking to create your own boxes? No problem. Pricing information and minimum quantities are available on page 7 and on our website.

### Customizable boxes available

To create your personalized gift boxes, please contact us by email at info@maplesyrupworld.com.

In your email, please let us know the following information:

| ne of the        | 4. Do we ship to one or multiple<br>addresses? Please specify. |
|------------------|----------------------------------------------------------------|
| es would<br>num) | 5. Items to include**                                          |
| d arrival        | 6. If applicable, the message to include with your gift boxes  |

Photo credit: @laviedansmonassiette

Sale total **5,000\$ - 9,999\$** 

\*The discount is applied <u>before taxes and shipping</u>, and cannot be combined with any other promotion. This offer is subject to change without notice.

#### Little pleasures

Photo credit: @laviedansmonassiette