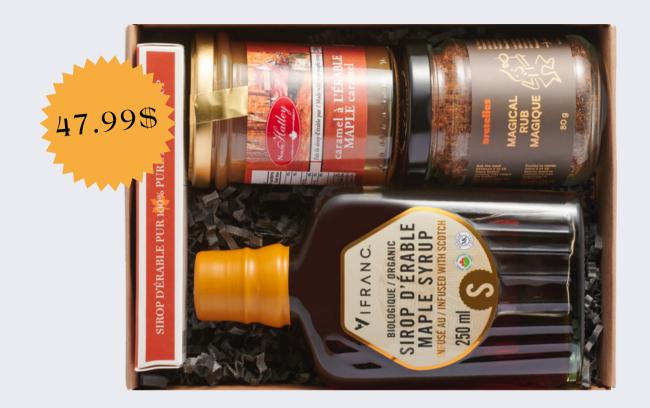

#### Little pleasures

Photo credit: @laviedansmonassiette

#### Included in this box: 1 x Soft maple candies (35g) / 1 x Scotch infused maple syrup (250 ml) / 1 x Maple Caramel (250 g) / 1 x Magical rub (80g).

\*The above price excludes shipping and taxes. This price is subject to change without notice. \*\*Almost all products available on our website can be added to your custom gift boxes; you can ask our team if you have any questions. We're here to help!