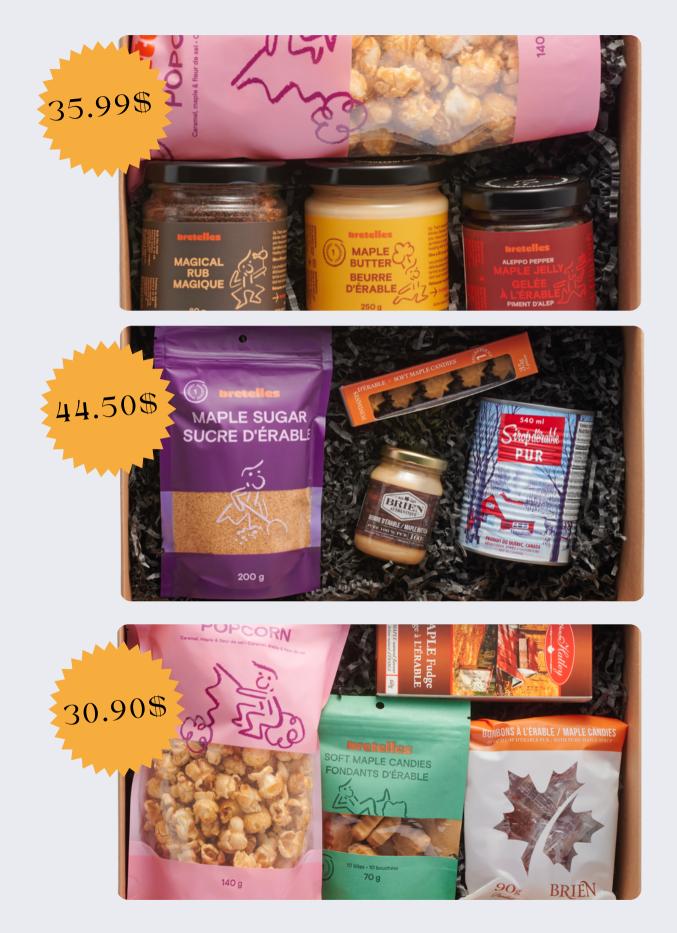

#### Dawn to dusk

<u>Included in this box:</u> 1 x Caramel, maple, and fleur de sel popcorn (140g)/1 x Magical rub (80g)/1 x Maple butter (250g)/1 x Maple jelly with Aleppo pepper (110ml).

#### Sugar rush

<u>Included in this box:</u> 1 x Caramel, maple, and fleur de sel popcorn (140g) / 1 x Maple fudge (60g) / 1 x Soft maple candies (70g) / 1 x Hard maple candies (90g).

\*The above prices exclude shipping and taxes. These prices are subject to change without notice.

#### Sweet tooth

<u>Included in this box:</u> 1 x Maple sugar (200g) / 1 x Soft maple candies (35g) / 1 x Maple butter (160g) / 1 x Amber maple syrup can (540ml).

\*The above prices exclude shipping and taxes. These prices are subject to change without notice.

| Name             | SKU      | Content                                                                                                                                          | Price (CAD\$) |
|------------------|----------|--------------------------------------------------------------------------------------------------------------------------------------------------|---------------|
| Little pleasures | MW-60001 | 1 x Soft maple candies (35g) / 1 x Scotch infused maple<br>syrup (250ml) / 1 x Maple Caramel (250g) / 1 x Magical<br>rub (80g)                   | 47.99\$       |
| Sugar rush!      | MW-60003 | 1 x Caramel, maple, and fleur de sel popcorn (140g) / 1 x<br>Maple fudge (60g) / 1 x Soft maple candies (70g) / 1 x Hard<br>maple candies (90g). | 30.90\$       |
| Sweet tooth      | MW-60004 | 1 x Maple sugar (200g) / 1 x Soft maple candies (35g) / 1 x<br>Maple butter (160g) / 1 x Amber maple syrup can (540ml)                           | 44.50\$       |
| Custom box       | LL-60000 | TBD                                                                                                                                              | TBD           |