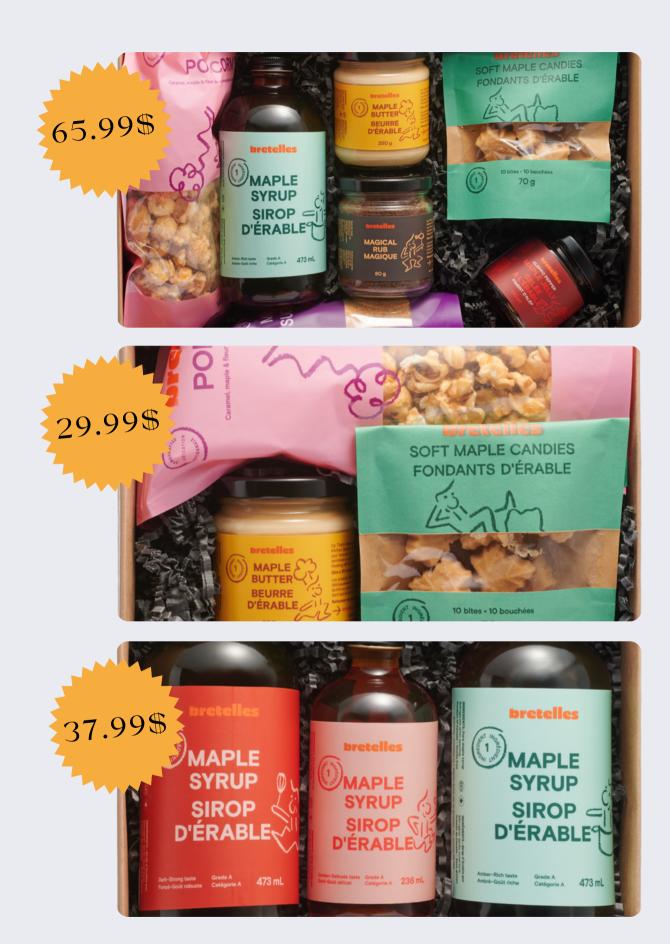

### Discovery box

<u>Included in this box:</u> 1 x Caramel, maple, and fleur de sel popcorn (140g) / 1 x Amber maple syrup (473ml) / 1 x Maple butter (250g) / 1 x Magical rub (80g) / 1 x Maple sugar (200g) / 1 x Soft maple candies (70g) / 1 x Maple jelly with Aleppo pepper (110ml).

### Cravings!

<u>Included in this box:</u> 1 x Caramel, maple, and fleur de sel popcorn (140g)/1 x Maple butter (250g)/1 x Soft maple candies (70g).

#### Sweet trilogy

<u>Included in this box:</u> 1 x Dark maple syrup (473 ml) / 1 x Golden maple syrup (236 ml) / 1 x Amber maple syrup (473 ml).

\*The above prices exclude shipping and taxes. These prices are subject to change without notice.

| Name          | SKU        | Content                                                                                                                                                                                                                                                | Price (CAD\$) |
|---------------|------------|--------------------------------------------------------------------------------------------------------------------------------------------------------------------------------------------------------------------------------------------------------|---------------|
| Discovery box | LL-60001-C | 1 x Caramel, maple, and fleur de sel popcorn (140g) / 1 x<br>Amber maple syrup (473ml) / 1 x Maple butter (250g) / 1 x<br>Magical rub (80g) / 1 x Maple sugar (200g) / 1 x Soft<br>maple candies (70g) / 1 x Maple jelly with Aleppo pepper<br>(110ml) | 65.99\$       |
| Sweet trilogy | LL-60002   | 1 x Dark maple syrup (473 ml) / 1 x Golden maple syrup<br>(236ml) / 1 x Amber maple syrup (473ml)                                                                                                                                                      | 37.99\$       |
| Dawn to dusk  | LL-60003   | 1 x Caramel, maple, and fleur de sel popcorn (140g) / 1 x<br>Magical rub (80g) / 1 x Maple butter (250g) / 1 x Maple<br>jelly with Aleppo pepper (110ml)                                                                                               | 35.99\$       |
| Cravings!     | LL-60004   | 1 x Caramel, maple, and fleur de sel popcorn (140g) / 1 x<br>Maple butter (250g) / 1 x Soft maple candies (70g)                                                                                                                                        | 29.99\$       |